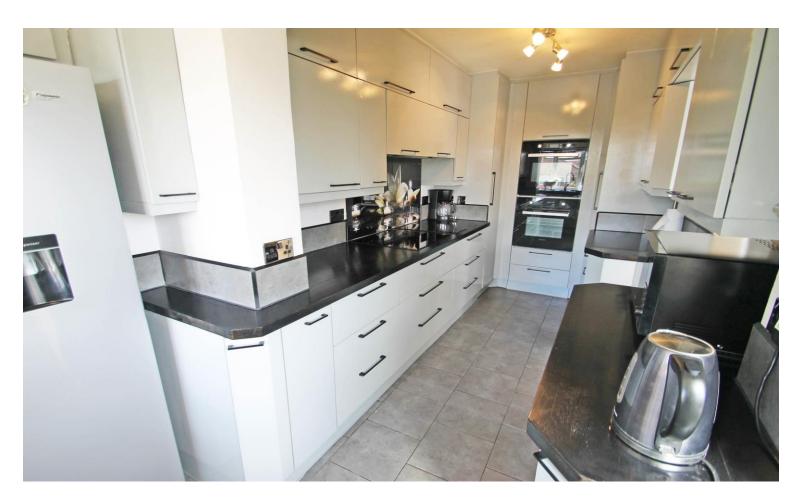

## Accommodation

The accommodation briefly comprises an entrance hallway which has a door to the the through lounge and stairs to both the basement and the first floor. The through lounge has solid oak fitted cabinets and a door leading to the extended kitchen. The extended modern kitchen is fitted with wall and base level units, a 6 ring induction hob, two built-in electric ovens, an integrated dishwasher and space for a fridge/freezer. From the kitchen there is a door to the rear garden. Accessed from both the stairs in the hallway and the garden there is the impressive basement which offers a studio living area, with its own bathroom and utility area with plumbing for a washing machine and space for a fridge/ freezer. To the first floor there are two double bedrooms both with fitted wardrobes, a single bedroom and a modern family bathroom which comprises a panel enclosed jacuzzi bath, two wash hand basins with vanity units and a low level w.c. From bedroom one there is loft access via a pull down ladder to a boarded loft room with a velux window. Outside the property are front and rear gardens with the rear garden having a decking area, a pond and artificial grass and a double garage. The double garage can accommodate 2/3 vehicles and is accessed via the rear service road. To the front of the property is a paved garden.