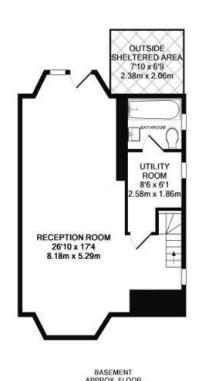

## Accommodation

The accommodation briefly comprises an entrance hallway which has a door to the the through lounge and stairs to both the basement and the first floor. The through lounge has solid oak fitted cabinets and a door leading to the extended kitchen. The extended modern kitchen is fitted with wall and base level units, a 6 ring induction hob, two built-in electric ovens, an integrated dishwasher and space for a fridge/freezer. From the kitchen there is a door to the rear garden. Accessed from both the stairs in the hallway and the garden there is the impressive basement which offers a studio living area, with its own bathroom and utility area with plumbing for a washing machine and space for a fridge/ freezer. To the first floor there are two double bedrooms both with fitted wardrobes, a single bedroom and a modern family bathroom which comprises a panel enclosed jacuzzi bath, two wash hand basins with vanity units and a low level w.c. From bedroom one there is loft access via a pull down ladder to a boarded loft room with a velux window. Outside the property are front and rear gardens with the rear garden having a decking area, a pond and artificial grass and a double garage. The double garage can accommodate 2/3 vehicles and is accessed via the rear service road. To the front of the property is a paved garden.