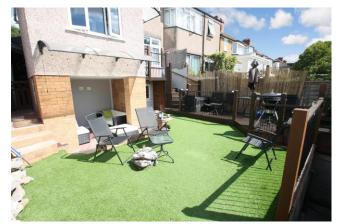

## Accommodation

The accommodation briefly comprises an entrance hallway which has a door to the the through lounge and stairs to both the basement and the first floor. The through lounge has solid oak fitted cabinets and a door leading to the extended kitchen. The extended modern kitchen is fitted with wall and base level units, a 6 ring induction hob, two built-in electric ovens, an integrated dishwasher and space for a fridge/freezer. From the kitchen there is a door to the rear garden. Accessed from both the stairs in the hallway and the garden there is the impressive basement which offers a studio living area, with its own bathroom and utility area with plumbing for a washing machine and space for a fridge/ freezer. To the first floor there are two double bedrooms both with fitted wardrobes, a single bedroom and a modern family bathroom which comprises a panel enclosed jacuzzi bath, two wash hand basins with vanity units and a low level w.c. From bedroom one there is loft access via a pull down ladder to a boarded loft room with a velux window. Outside the property are front and rear gardens with the rear garden having a decking area, a pond and artificial grass and a double garage. The double garage can accommodate 2/3 vehicles and is accessed via the rear service road. To the front of the property is a paved garden.