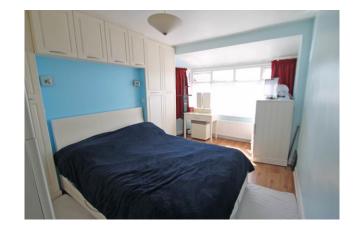

## Accommodation

The accommodation briefly comprises an entrance hallway which has a door to the the through lounge and stairs to both the basement and the first floor. The through lounge has solid oak fitted cabinets and a door leading to the extended kitchen. The extended modern kitchen is fitted with wall and base level units, a 6 ring induction hob, two built-in electric ovens, an integrated dishwasher and space for a fridge/freezer. From the kitchen there is a door to the rear garden. Accessed from both the stairs in the hallway and the garden there is the impressive basement which offers a studio living area, with its own bathroom and utility area with plumbing for a washing machine and space for a fridge/ freezer. To the first floor there are two double bedrooms both with fitted wardrobes, a single bedroom and a modern family bathroom which comprises a panel enclosed jacuzzi bath, two wash hand basins with vanity units and a low level w.c. From bedroom one there is loft access via a pull down ladder to a boarded loft room with a velux window. Outside the property are front and rear gardens with the rear garden having a decking area, a pond and artificial grass and a double garage. The double garage can accommodate 2/3 vehicles and is accessed via the rear service road. To the front of the property is a paved garden.