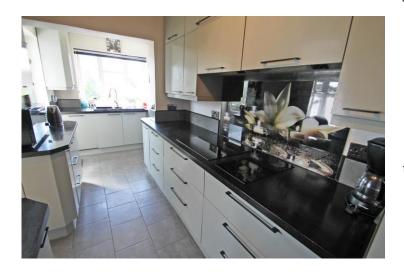

## Accommodation

The accommodation briefly comprises an entrance hallway which has a door to the the through lounge and stairs to both the basement and the first floor. The through lounge has solid oak fitted cabinets and a door leading to the extended kitchen. The extended modern kitchen is fitted with wall and base level units, a 6 ring induction hob, two built-in electric ovens, an integrated dishwasher and space for a fridge/freezer. From the kitchen there is a door to the rear garden. Accessed from both the stairs in the hallway and the garden there is the impressive basement which offers a studio living area, with its own bathroom and utility area with plumbing for a washing machine and space for a fridge/ freezer. To the first floor there are two double bedrooms both with fitted wardrobes, a single bedroom and a modern family bathroom which comprises a panel enclosed jacuzzi bath, two wash hand basins with vanity units and a low level w.c. From bedroom one there is loft access via a pull down ladder to a boarded loft room with a velux window. Outside the property are front and rear gardens with the rear garden having a decking area, a pond and artificial grass and a double garage. The double garage can accommodate 2/3 vehicles and is accessed via the rear service road. To the front of the property is a paved garden.