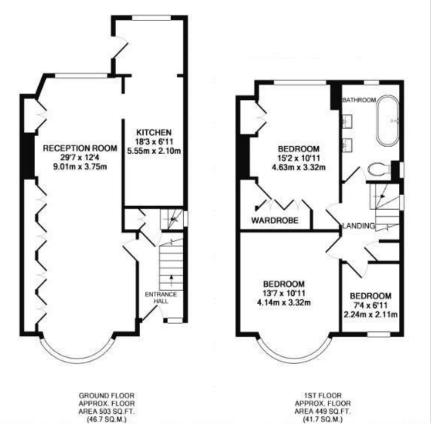

## Accommodation

The accommodation briefly comprises an entrance hallway which has a door to the the through lounge and stairs to both the basement and the first floor. The through lounge has solid oak fitted cabinets and a door leading to the extended kitchen. The extended modern kitchen is fitted with wall and base level units, a 6 ring induction hob, two built-in electric ovens, an integrated dishwasher and space for a fridge/freezer. From the kitchen there is a door to the rear garden. Accessed from both the stairs in the hallway and the garden there is the impressive basement which offers a studio living area, with its own bathroom and utility area with plumbing for a washing machine and space for a fridge/ freezer. To the first floor there are two double bedrooms both with fitted wardrobes, a single bedroom and a modern family bathroom which comprises a panel enclosed jacuzzi bath, two wash hand basins with vanity units and a low level w.c. From bedroom one there is loft access via a pull down ladder to a boarded loft room with a velux window. Outside the property are front and rear gardens with the rear garden having a decking area, a pond and artificial grass and a double garage. The double garage can accommodate 2/3 vehicles and is accessed via the rear service road. To the front of the property is a paved garden.