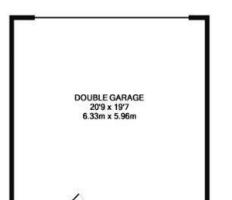

- THREE / FOUR BEDROOMS
- EXTENDED SEMI DETACHED HOUSE
- OVER THREE FLOORS
- STUDIO LIVING IN THE BASEMENT
- TWO BATHROOMS
- MODERN KITCHEN AND BATHROOMS
- DOUBLE GARAGE AT THE REAR
- OFF STREET PARKING AT THE REAR

## Accommodation

The accommodation briefly comprises an entrance hallway which has a door to the the through lounge and stairs to both the basement and the first floor. The through lounge has solid oak fitted cabinets and a door leading to the extended kitchen. The extended modern kitchen is fitted with wall and base level units, a 6 ring induction hob, two built-in electric ovens, an integrated dishwasher and space for a fridge/freezer. From the kitchen there is a door to the rear garden. Accessed from both the stairs in the hallway and the garden there is the impressive basement which offers a studio living area, with its own bathroom and utility area with plumbing for a washing machine and space for a fridge/ freezer. To the first floor there are two double bedrooms both with fitted wardrobes, a single bedroom and a modern family bathroom which comprises a panel enclosed jacuzzi bath, two wash hand basins with vanity units and a low level w.c. From bedroom one there is loft access via a pull down ladder to a boarded loft room with a velux window. Outside the property are front and rear gardens with the rear garden having a decking area, a pond and artificial grass and a double garage. The double garage can accommodate 2/3 vehicles and is accessed via the rear service road. To the front of the property is a paved garden.