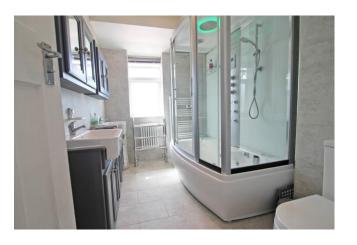

## Accommodation

The accommodation briefly comprises an entrance hallway which has a door to the the through lounge and stairs to both the basement and the first floor. The through lounge has solid oak fitted cabinets and a door leading to the extended kitchen. The extended modern kitchen is fitted with wall and base level units, a 6 ring induction hob, two built-in electric ovens, an integrated dishwasher and space for a fridge/freezer. From the kitchen there is a door to the rear garden. Accessed from both the stairs in the hallway and the garden there is the impressive basement which offers a studio living area, with its own bathroom and utility area with plumbing for a washing machine and space for a fridge/ freezer. To the first floor there are two double bedrooms both with fitted wardrobes, a single bedroom and a modern family bathroom which comprises a panel enclosed jacuzzi bath, two wash hand basins with vanity units and a low level w.c. From bedroom one there is loft access via a pull down ladder to a boarded loft room with a velux window. Outside the property are front and rear gardens with the rear garden having a decking area, a pond and artificial grass and a double garage. The double garage can accommodate 2/3 vehicles and is accessed via the rear service road. To the front of the property is a paved garden.